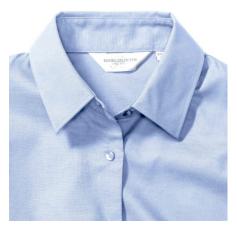

## RUSSELL EASY CARE OXFORD WOMEN'S LONG SLEEVE SHIRT

#### Specification

RUSSELL Women's Long Sleeve Shirt EASY CARE OXFORD.Ideal choice for corporate wear because everyone looks good.Classical collar with or without buttons, two buttons on cuff.70% Cotton / 30% Oxford polyester, 130/135 g / m2.Wash at 40 degrees.EASY CARE - dries quickly, easy to iron Oxfd BI XS