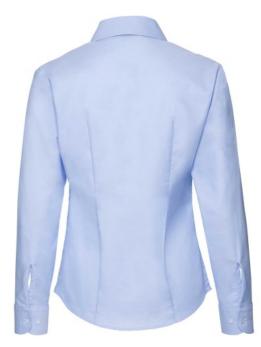

## RUSSELL EASY CARE OXFORD WOMEN'S LONG SLEEVE SHIRT

#### Specification

RUSSELL Women's Long Sleeve Shirt EASY CARE OXFORD.Ideal choice for corporate wear because everyone looks good.Classical collar with or without buttons, two buttons on cuff.70% Cotton / 30% Oxford polyester, 130/135 g / m2.Wash at 40 degrees.EASY CARE - dries quickly, easy to iron Oxfd BI XS