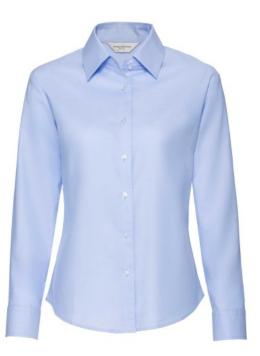

## RUSSELL EASY CARE OXFORD WOMEN'S LONG SLEEVE SHIRT

#### Specification

RUSSELL Women's Long Sleeve Shirt EASY CARE OXFORD.Ideal choice for corporate wear because everyone looks good.Classical collar with or without buttons, two buttons on cuff.70% Cotton / 30% Oxford polyester, 130/135 g / m2.Wash at 40 degrees.EASY CARE - dries quickly, easy to iron Oxfd BI XS