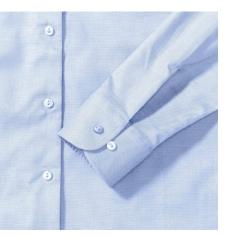

#### Specification

RUSSELL Women's Long Sleeve Shirt EASY CARE OXFORD.Ideal choice for corporate wear because everyone looks good.Classical collar with or without buttons, two buttons on cuff.70% Cotton / 30% Oxford polyester, 130/135 g / m2.Wash at 40 degrees.EASY CARE - dries quickly, easy to iron Oxfd BI XS